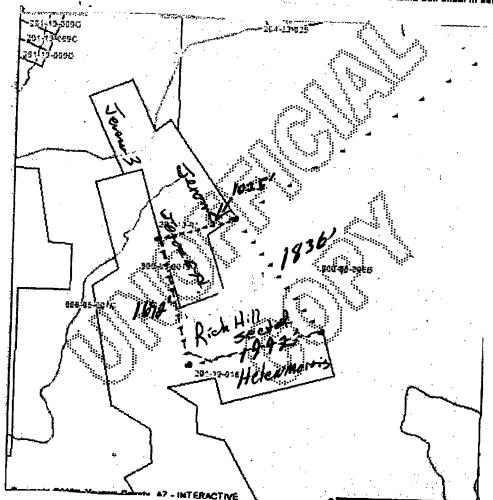

## **Exploded View of Sunrise**

For Reference Only

Sunrise Placer Mining Claim Sec. 30, T10N R4W, GSRB&M, AZ. Yavapai County, AZ 1"=1043'approx. 5' PVC Posts w/ alum name tags.

PHOENIX, AZ

98:11 A F- 89A POUS