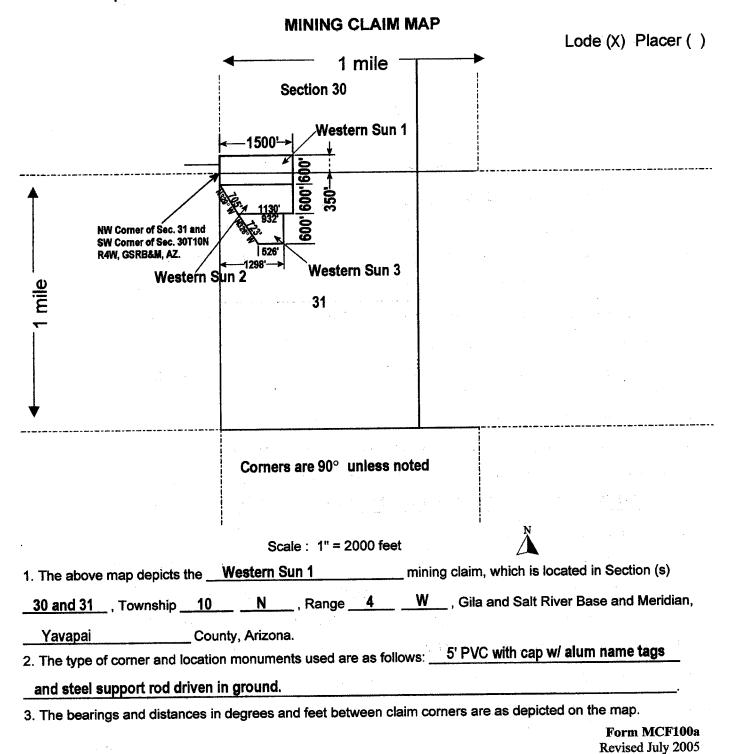

|

Form MCF100 Revised July 2005 The boundaries of the claim exclude any patented, private, state land, or any other legally staked, maintained, filed, and properly recorded mining claim located prior to this claim that complies with Federal and Arizona State Statutes.



This form is available from the Arizona Department of Mines & Mineral Resources and may be reproduced.

When Recorded, return to: Southwest Mineral P.O. Box 942 Yarnell, AZ, 85362

|                                                                                                                                                                                                                                                                                                                                                    |                |                | 2