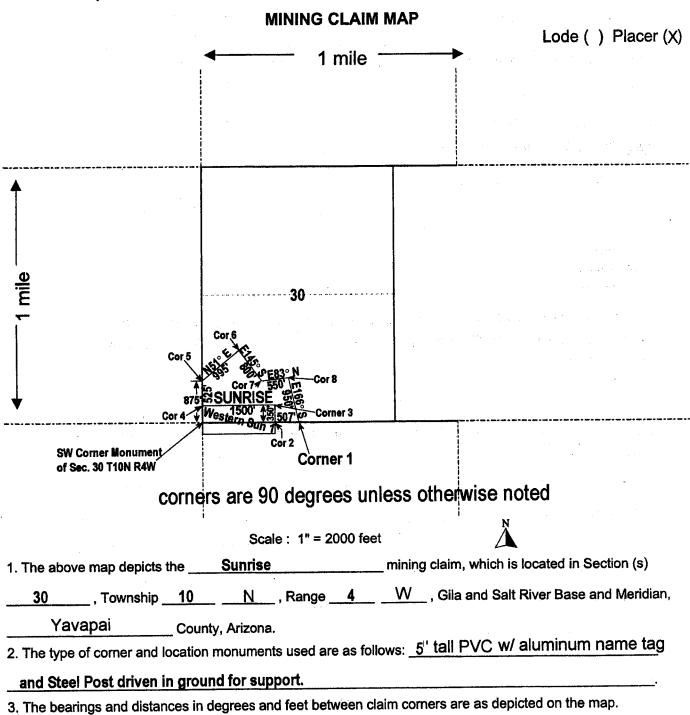

AMC 396401

AMC396404

AMC396406

October 18, 2012

Cadastral Survey of the BLM Arizona State Office was requested to furnish an acreage determination for AMC396404 and AMC396406. This was done and it was determined that AMC396404 had an acreage of135.6 acres. The acreage for AMC396406 was 34.8. This was either equal to or had no effect on the 20 increment for placer mining claim acreage determination

**Rod Ebert** 

Senior Land Law Examiner

Acreage determination for 2 mining claims.

|                                                                                                                                                                                                                                                                                                                                                                                                                                                                |                                                                                                           | Menio                                                              | 291                               | ,40 |
|----------------------------------------------------------------------------------------------------------------------------------------------------------------------------------------------------------------------------------------------------------------------------------------------------------------------------------------------------------------------------------------------------------------------------------------------------------------|-----------------------------------------------------------------------------------------------------------|--------------------------------------------------------------------|-----------------------------------|-----|
| When Recorded, return to: Tahara Brown P.O. Box 942 Yarnell, AZ, 85362                                                                                                                                                                                                                                                                                                                                                                                         | Write                                                                                                     | A A                                                                | ₩ BL                              |     |
| LOCATION NOTICE FOR PLACER MINING CLAIM                                                                                                                                                                                                                                                                                                                                                                                                                        |                                                                                                           | U                                                                  | A A                               | 7)  |
| NOTICE IS HEREBY GIVEN that the                                                                                                                                                                                                                                                                                                                                                                                                                                | _                                                                                                         |                                                                    | AZS                               |     |
| placer mining claim has been located by Tahara Brown, Gerald Gordon, Jr., Todd Teets, Jr., Stan Jirak Gina Jirak, Sawdon Jirak, Gary Jirak, Mona P. Jirak-Moffitt whose current mailing                                                                                                                                                                                                                                                                        | BLM<br>Date<br>Stamp                                                                                      | IOEIWX, AZ                                                         | AZ STATE OFFIC                    |     |
| address is P.O. Box 942, Yarnell, AZ, 85362                                                                                                                                                                                                                                                                                                                                                                                                                    |                                                                                                           |                                                                    | 10E                               |     |
| *see attached list for additional addresses                                                                                                                                                                                                                                                                                                                                                                                                                    |                                                                                                           |                                                                    |                                   |     |
| The general course of the claim is South to North and irregula Arizona.  This claim is 3089' in length and 2200' in width. This claim run this location notice is posted at corner 1, approximately 2518' to corner 3, then 291' NW325° to corner 4, then 268' E90° to then 463' NE86° to corner 7, then 558' NE53° to corner 8, then SW263° to corner 10, then 1879' SE175° to corner 11, then 22 notice is posted. This claim is marked by 11 monuments, one | s from the location<br>North 0° to corne<br>corner 5, then 338<br>n 1198' SW184° to<br>200' W270° back to | n monument on<br>r 2, then 1098'<br>'SE144° to co<br>corner 9 then | which<br>NE77°<br>rner 6,<br>164' |     |
| The location monument on which this notice is posted is sit                                                                                                                                                                                                                                                                                                                                                                                                    |                                                                                                           |                                                                    | ownship                           |     |
| 10 N , Range 5 W , Gila Salt River Base and                                                                                                                                                                                                                                                                                                                                                                                                                    |                                                                                                           |                                                                    |                                   |     |
| ortions of the following legal subdivision(s) if located by legal subdivision                                                                                                                                                                                                                                                                                                                                                                                  |                                                                                                           |                                                                    |                                   |     |
| ection (s), Township (s) and Range (s) Pt of the SE1/4 AND Pt of                                                                                                                                                                                                                                                                                                                                                                                               |                                                                                                           |                                                                    |                                   |     |

Then 164' SW263° to corner 10, then 1879' SE175° to corner 11, then 2200' W270° back to corner 1.

DATED AND POSTED on the ground this 4th day of February 20 09

LOCATOR (s) Tahara Brown Gerald Gordon, Jr., Todd Teets, Jr., Gary Jirak Form MCF102

See attached address sheet with additional signatures Revised July 2005

The locality of this claim with reference to some natural object or permanent monument and additional Information concerning its locality are as follows: Corner 1 is 1500' West 0' North of USGLO Survey Stake Stamped "T10N R5W S34 S35 T9N R5W S3 S2 1916" then go 2518' North 0° to corner 2, then 1098' NE77° to corner 3, then 291' NW325° to corner 4, then 268' E90° to corner 5, then 338' SE144° To corner 6, then 463' NE86° to corner 7, then 558' NE53° to corner 8, then 1198' SW184° to corner 9

and Pt. of the NW1/4 of SEC. 36 T10N R5W

This form is available from the Arizona Department of Mines & Mineral Resources and may be reproduced.

156 acres

,Gila Salt River Base and Meridian, Arizona.

The boundaries of this claim exclude any patented, private, state land, or any other legally staked and maintained mining claim filed prior to this claim.