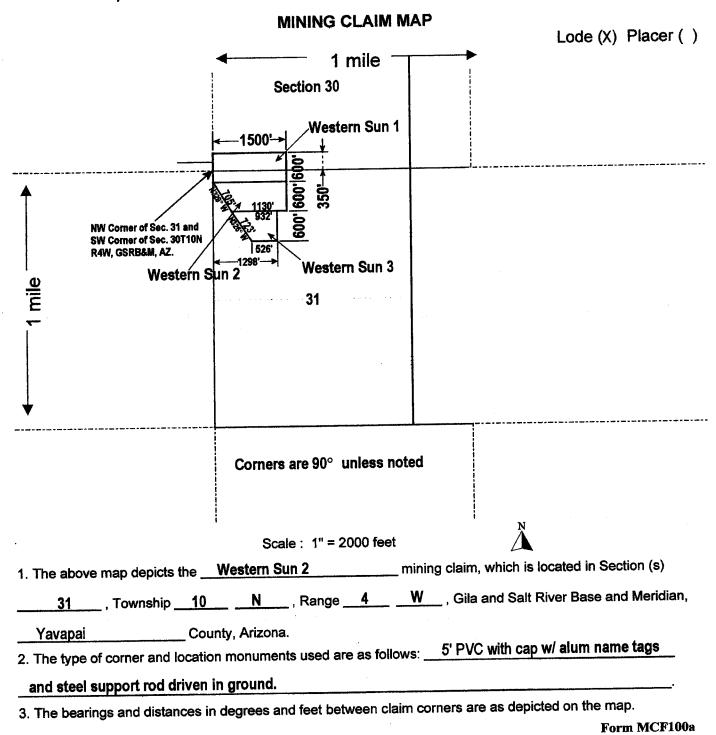

|               |

Form MCF100 Revised July 2005

 $\Box$ 

The boundaries of the claim exclude any patented, private, state land, or any other legally staked, maintained, filed, and properly recorded mining claim located prior to this claim that complies with Federal and Arizona State Statutes.



This form is available from the Arizona Department of Mines & Mineral Resources and may be reproduced.

Revised July 2005

When Recorded, return to: Southwest Mineral P.O. Box 942 Yarnell, AZ, 85362

| LOCATION NOTICE FOR LODE MINING CLAIM                                      |               |                       | 2009                                   | i-                                     |
|----------------------------------------------------------------------------|---------------|-----------------------|----------------------------------------|----------------------------------------|
| NOTICE IS HEREBY GIVEN that the Western Sun 3                              | BLM           | <b>-</b> 0            | 9 APR                                  |