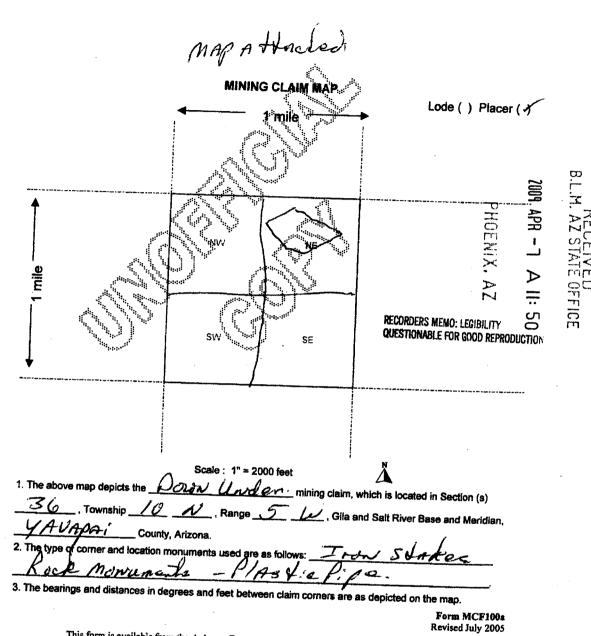

**Rod Ebert** 

Senior Land Law Examiner

Acreage determination for 2 mining claims.

|                                                                                                                                                                                                                                                                                                                                                                                                                                                                |                                                                                                           | Menio                                                              | 291                               | ,40 |
|----------------------------------------------------------------------------------------------------------------------------------------------------------------------------------------------------------------------------------------------------------------------------------------------------------------------------------------------------------------------------------------------------------------------------------------------------------------|-----------------------------------------------------------------------------------------------------------|--------------------------------------------------------------------|-----------------------------------|-----|
| When Recorded, return to: Tahara Brown P.O. Box 942 Yarnell, AZ, 85362                                                                                                                                                                                                                                                                                                                                                                                         | Write                                                                                                     | A A                                                                | ₩ BL                              |     |
| LOCATION NOTICE FOR PLACER MINING CLAIM                                                                                                                                                                                                                                                                                                                                                                                                                        |                                                                                                           | U                                                                  | A A                               | 7)  |
| NOTICE IS HEREBY GIVEN that the                                                                                                                                                                                                                                                                                                                                                                                                                                | _                                                                                                         |                                                                    | AZS                               |     |
| placer mining claim has been located by Tahara Brown, Gerald Gordon, Jr., Todd Teets, Jr., Stan Jirak Gina Jirak, Sawdon Jirak, Gary Jirak, Mona P. Jirak-Moffitt whose current mailing                                                                                                                                                                                                                                                                        | BLM<br>Date<br>Stamp                                                                                      | IOEIWX, AZ                                                         | AZ STATE OFFIC                    |     |
| address is P.O. Box 942, Yarnell, AZ, 85362                                                                                                                                                                                                                                                                                                                                                                                                                    |                                                                                                           |                                                                    | 10E                               |     |
| *see attached list for additional addresses                                                                                                                                                                                                                                                                                                                                                                                                                    |                                                                                                           |                                                                    |                                   |     |
| The general course of the claim is South to North and irregula Arizona.  This claim is 3089' in length and 2200' in width. This claim run this location notice is posted at corner 1, approximately 2518' to corner 3, then 291' NW325° to corner 4, then 268' E90° to then 463' NE86° to corner 7, then 558' NE53° to corner 8, then SW263° to corner 10, then 1879' SE175° to corner 11, then 22 notice is posted. This claim is marked by 11 monuments, one | s from the location<br>North 0° to corne<br>corner 5, then 338<br>n 1198' SW184° to<br>200' W270° back to | n monument on<br>r 2, then 1098'<br>'SE144° to co<br>corner 9 then | which<br>NE77°<br>rner 6,<br>164' |     |
| The location monument on which this notice is posted is sit                                                                                                                                                                                                                                                                                                                                                                                                    |                                                                                                           |                                                                    | ownship                           |     |
| 10 N , Range 5 W , Gila Salt River Base and                                                                                                                                                                                                                                                                                                                                                                                                                    |                                                                                                           |                                                                    |                                   |     |
| ortions of the following legal subdivision(s) if located by legal subdivision                                                                                                                                                                                                                                                                                                                                                                                  |                                                                                                           |                                                                    |                                   |     |
| ection (s), Township (s) and Range (s) Pt of the SE1/4 AND Pt of                                                                                                                                                                                                                                                                                                                                                                                               |                                                                                                           |                                                                    |                                   |     |

Then 164' SW263° to corner 10, then 1879' SE175° to corner 11, then 2200' W270° back to corner 1.

DATED AND POSTED on the ground this 4th day of February 20 09

LOCATOR (s) Tahara Brown Gerald Gordon, Jr., Todd Teets, Jr., Gary Jirak Form MCF102

See attached address sheet with additional signatures Revised July 2005

The locality of this claim with reference to some natural object or permanent monument and additional Information concerning its locality are as follows: Corner 1 is 1500' West 0' North of USGLO Survey Stake Stamped "T10N R5W S34 S35 T9N R5W S3 S2 1916" then go 2518' North 0° to corner 2, then 1098' NE77° to corner 3, then 291' NW325° to corner 4, then 268' E90° to corner 5, then 338' SE144° To corner 6, then 463' NE86° to corner 7, then 558' NE53° to corner 8, then 1198' SW184° to corner 9

and Pt. of the NW1/4 of SEC. 36 T10N R5W

This form is available from the Arizona Department of Mines & Mineral Resources and may be reproduced.

156 acres

,Gila Salt River Base and Meridian, Arizona.

The boundaries of this claim exclude any patented, private, state land, or any other legally staked and maintained mining claim filed prior to this claim.