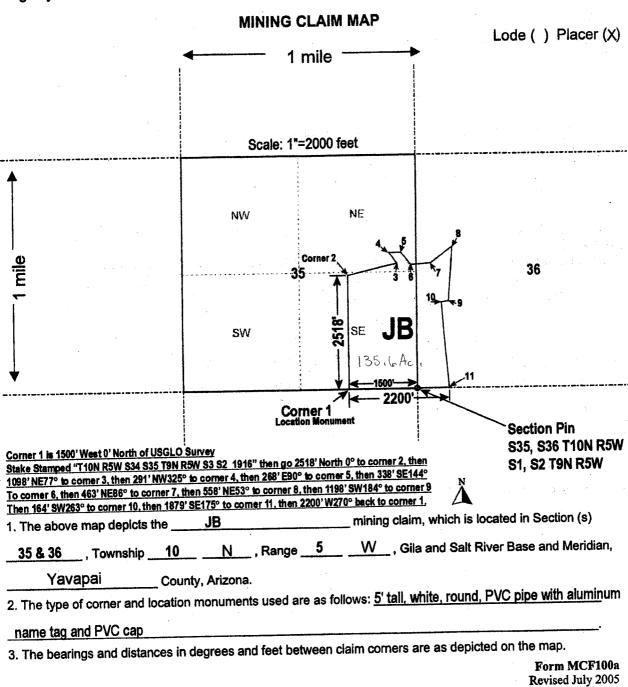

**Rod Ebert** 

Senior Land Law Examiner

Acreage determination for 2 mining claims.

|                                                                                                                                                                                                                                                                                                                                                                                                                                                                |                                                                                                           | Menio                                                              | 291                               | ,40 |
|----------------------------------------------------------------------------------------------------------------------------------------------------------------------------------------------------------------------------------------------------------------------------------------------------------------------------------------------------------------------------------------------------------------------------------------------------------------|-----------------------------------------------------------------------------------------------------------|--------------------------------------------------------------------|-----------------------------------|-----|
| When Recorded, return to: Tahara Brown P.O. Box 942 Yarnell, AZ, 85362                                                                                                                                                                                                                                                                                                                                                                                         | Write                                                                                                     | A A                                                                | ₩ BL                              |     |
| LOCATION NOTICE FOR PLACER MINING CLAIM                                                                                                                                                                                                                                                                                                                                                                                                                        |                                                                                                           | U                                                                  | A A                               | 7)  |
| NOTICE IS HEREBY GIVEN that the                                                                                                                                                                                                                                                                                                                                                                                                                                | _                                                                                                         |                                                                    | AZS                               |     |
| placer mining claim has been located by Tahara Brown, Gerald Gordon, Jr., Todd Teets, Jr., Stan Jirak Gina Jirak, Sawdon Jirak, Gary Jirak, Mona P. Jirak-Moffitt whose current mailing                                                                                                                                                                                                                                                                        | BLM<br>Date<br>Stamp                                                                                      | IOEIWX, AZ                                                         | AZ STATE OFFIC                    |     |
| address is P.O. Box 942, Yarnell, AZ, 85362                                                                                                                                                                                                                                                                                                                                                                                                                    |                                                                                                           |                                                                    | 10E                               |     |
| *see attached list for additional addresses                                                                                                                                                                                                                                                                                                                                                                                                                    |                                                                                                           |                                                                    |                                   |     |
| The general course of the claim is South to North and irregula Arizona.  This claim is 3089' in length and 2200' in width. This claim run this location notice is posted at corner 1, approximately 2518' to corner 3, then 291' NW325° to corner 4, then 268' E90° to then 463' NE86° to corner 7, then 558' NE53° to corner 8, then SW263° to corner 10, then 1879' SE175° to corner 11, then 22 notice is posted. This claim is marked by 11 monuments, one | s from the location<br>North 0° to corne<br>corner 5, then 338<br>n 1198' SW184° to<br>200' W270° back to | n monument on<br>r 2, then 1098'<br>'SE144° to co<br>corner 9 then | which<br>NE77°<br>rner 6,<br>164' |     |
| The location monument on which this notice is posted is sit                                                                                                                                                                                                                                                                                                                                                                                                    |                                                                                                           |                                                                    | ownship                           |     |
| 10 N , Range 5 W , Gila Salt River Base and                                                                                                                                                                                                                                                                                                                                                                                                                    |                                                                                                           |                                                                    |                                   |     |
| ortions of the following legal subdivision(s) if located by legal subdivision                                                                                                                                                                                                                                                                                                                                                                                  |                                                                                                           |                                                                    |                                   |     |
| ection (s), Township (s) and Range (s) Pt of the SE1/4 AND Pt of                                                                                                                                                                                                                                                                                                                                                                                               |                                                                                                           |                                                                    |                                   |     |

Then 164' SW263° to corner 10, then 1879' SE175° to corner 11, then 2200' W270° back to corner 1.

DATED AND POSTED on the ground this 4th day of February 20 09

LOCATOR (s) Tahara Brown Gerald Gordon, Jr., Todd Teets, Jr., Gary Jirak Form MCF102

See attached address sheet with additional signatures Revised July 2005

The locality of this claim with reference to some natural object or permanent monument and additional Information concerning its locality are as follows: Corner 1 is 1500' West 0' North of USGLO Survey Stake Stamped "T10N R5W S34 S35 T9N R5W S3 S2 1916" then go 2518' North 0° to corner 2, then 1098' NE77° to corner 3, then 291' NW325° to corner 4, then 268' E90° to corner 5, then 338' SE144° To corner 6, then 463' NE86° to corner 7, then 558' NE53° to corner 8, then 1198' SW184° to corner 9

and Pt. of the NW1/4 of SEC. 36 T10N R5W

This form is available from the Arizona Department of Mines & Mineral Resources and may be reproduced.

156 acres

,Gila Salt River Base and Meridian, Arizona.

The boundaries of this claim exclude any patented, private, state land, or any other legally staked and maintained mining claim filed prior to this claim.