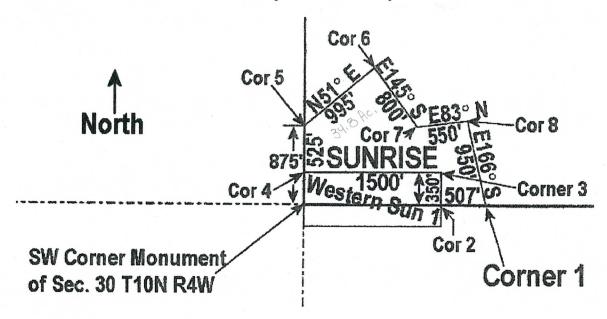

## **Exploded View of Sunrise**

For Reference Only

Sunrise Placer Mining Claim Sec. 30, T10N R4W, GSRB&M, AZ. Yavapai County, AZ 1"=1043'approx. 5' PVC Posts w/ alum name tags.

PHOENIX, AZ

98:11 A F- 89A POUS