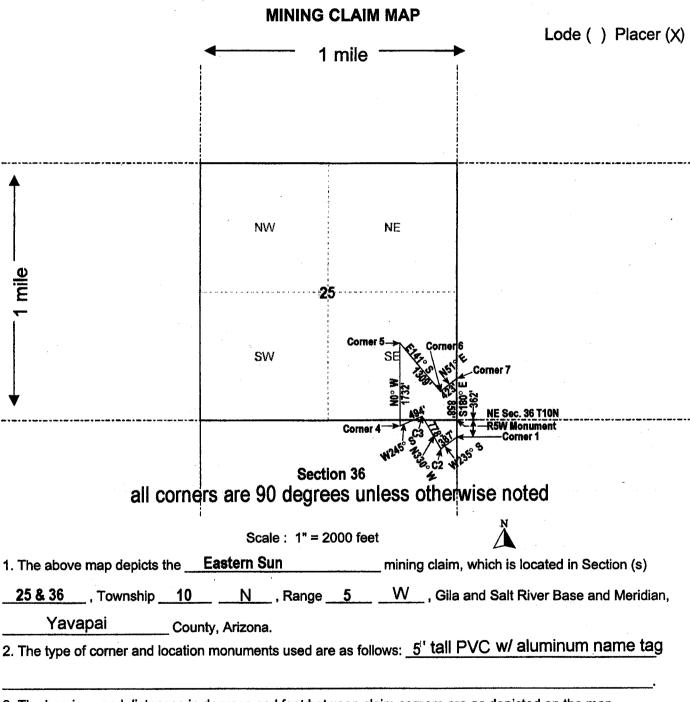

AMC 396401

AMC396404

AMC396406

October 18, 2012

Cadastral Survey of the BLM Arizona State Office was requested to furnish an acreage determination for AMC396404 and AMC396406. This was done and it was determined that AMC396404 had an acreage of135.6 acres. The acreage for AMC396406 was 34.8. This was either equal to or had no effect on the 20 increment for placer mining claim acreage determination

**Rod Ebert** 

Senior Land Law Examiner

Acreage determination for 2 mining claims.

|                                                                                                                                                                                                                                                                                                                                                                                                                                                                |                                                                                                           | Menio                                                              | 291                               | ,40 |
|----------------------------------------------------------------------------------------------------------------------------------------------------------------------------------------------------------------------------------------------------------------------------------------------------------------------------------------------------------------------------------------------------------------------------------------------------------------|-----------------------------------------------------------------------------------------------------------|--------------------------------------------------------------------|-----------------------------------|-----|
| When Recorded, return to: Tahara Brown P.O. Box 942 Yarnell, AZ, 85362                                                                                                                                                                                                                                                                                                                                                                                         | Write                                                                                                     | A A                                                                | ₩ BL                              |     |
| LOCATION NOTICE FOR PLACER MINING CLAIM                                                                                                                                                                                                                                                                                                                                                                                                                        |                                                                                                           | U                                                                  | A A                               | 7)  |
| NOTICE IS HEREBY GIVEN that the                                                                                                                                                                                                                                                                                                                                                                                                                                | _                                                                                                         |                                                                    | AZS                               |     |
| placer mining claim has been located by Tahara Brown, Gerald Gordon, Jr., Todd Teets, Jr., Stan Jirak Gina Jirak, Sawdon Jirak, Gary Jirak, Mona P. Jirak-Moffitt whose current mailing                                                                                                                                                                                                                                                                        | BLM<br>Date<br>Stamp                                                                                      | IOEIWX, AZ                                                         | AZ STATE OFFIC                    |     |
| address is P.O. Box 942, Yarnell, AZ, 85362                                                                                                                                                                                                                                                                                                                                                                                                                    |                                                                                                           |                                                                    | 10E                               |     |
| *see attached list for additional addresses                                                                                                                                                                                                                                                                                                                                                                                                                    |                                                                                                           |                                                                    |                                   |     |
| The general course of the claim is South to North and irregula Arizona.  This claim is 3089' in length and 2200' in width. This claim run this location notice is posted at corner 1, approximately 2518' to corner 3, then 291' NW325° to corner 4, then 268' E90° to then 463' NE86° to corner 7, then 558' NE53° to corner 8, then SW263° to corner 10, then 1879' SE175° to corner 11, then 22 notice is posted. This claim is marked by 11 monuments, one | s from the location<br>North 0° to corne<br>corner 5, then 338<br>n 1198' SW184° to<br>200' W270° back to | n monument on<br>r 2, then 1098'<br>'SE144° to co<br>corner 9 then | which<br>NE77°<br>rner 6,<br>164' |     |
| The location monument on which this notice is posted is sit                                                                                                                                                                                                                                                                                                                                                                                                    |                                                                                                           |                                                                    | ownship                           |     |
| 10 N , Range 5 W , Gila Salt River Base and                                                                                                                                                                                                                                                                                                                                                                                                                    |                                                                                                           |                                                                    |                                   |     |
| ortions of the following legal subdivision(s) if located by legal subdivision                                                                                                                                                                                                                                                                                                                                                                                  |                                                                                                           |                                                                    |                                   |     |
| ection (s), Township (s) and Range (s) Pt of the SE1/4 AND Pt of                                                                                                                                                                                                                                                                                                                                                                                               |                                                                                                           |                                                                    |                                   |     |

See attached address sheet with additional signatures Revised July 2005

The locality of this claim with reference to some natural object or permanent monument and additional Information concerning its locality are as follows: Corner 1 is 1500' West 0' North of USGLO Survey Stake Stamped "T10N R5W S34 S35 T9N R5W S3 S2 1916" then go 2518' North 0° to corner 2, then 1098' NE77° to corner 3, then 291' NW325° to corner 4, then 268' E90° to corner 5, then 338' SE144° To corner 6, then 463' NE86° to corner 7, then 558' NE53° to corner 8, then 1198' SW184° to corner 9

and Pt. of the NW1/4 of SEC. 36 T10N R5W

This form is available from the Arizona Department of Mines & Mineral Resources and may be reproduced.

156 acres

,Gila Salt River Base and Meridian, Arizona.

The boundaries of this claim exclude any patented, private, state land, or any other legally staked and maintained mining claim filed prior to this claim.