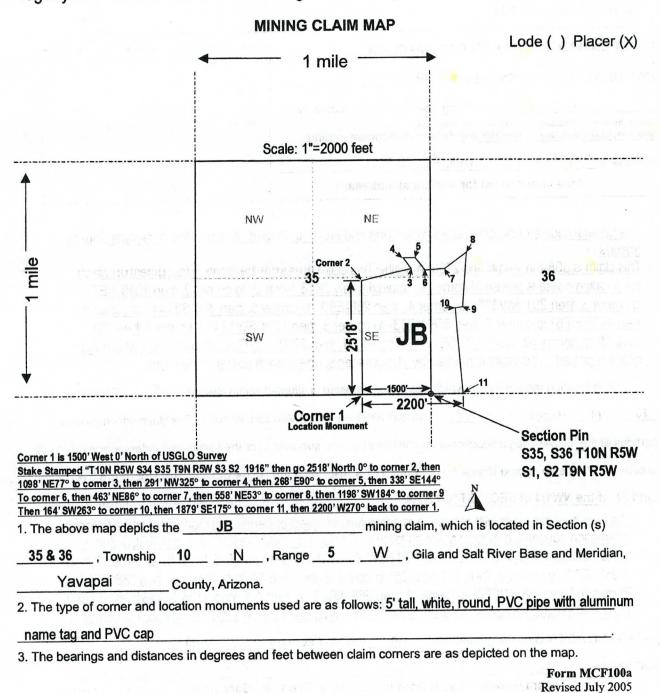

**Rod Ebert** 

Senior Land Law Examiner

Acreage determination for 2 mining claims.

|                                                                                                                                                                                                                                                                                                                                                                                                                                                                |                                                                                                           | Menio                                                              | 291                               | ,40 |
|----------------------------------------------------------------------------------------------------------------------------------------------------------------------------------------------------------------------------------------------------------------------------------------------------------------------------------------------------------------------------------------------------------------------------------------------------------------|-----------------------------------------------------------------------------------------------------------|--------------------------------------------------------------------|-----------------------------------|-----|
| When Recorded, return to: Tahara Brown P.O. Box 942 Yarnell, AZ, 85362                                                                                                                                                                                                                                                                                                                                                                                         | Write                                                                                                     | A A                                                                | ₩ BL                              |     |
| LOCATION NOTICE FOR PLACER MINING CLAIM                                                                                                                                                                                                                                                                                                                                                                                                                        |                                                                                                           | U                                                                  | A A                               | 7)  |
| NOTICE IS HEREBY GIVEN that the                                                                                                                                                                                                                                                                                                                                                                                                                                | _                                                                                                         |                                                                    | AZS                               |     |
| placer mining claim has been located by Tahara Brown, Gerald Gordon, Jr., Todd Teets, Jr., Stan Jirak Gina Jirak, Sawdon Jirak, Gary Jirak, Mona P. Jirak-Moffitt whose current mailing                                                                                                                                                                                                                                                                        | BLM<br>Date<br>Stamp                                                                                      | IOEIWX, AZ                                                         | AZ STATE OFFIC                    |     |
| address is P.O. Box 942, Yarnell, AZ, 85362                                                                                                                                                                                                                                                                                                                                                                                                                    |                                                                                                           |                                                                    | 10E                               |     |
| *see attached list for additional addresses                                                                                                                                                                                                                                                                                                                                                                                                                    |                                                                                                           |                                                                    |                                   |     |
| The general course of the claim is South to North and irregula Arizona.  This claim is 3089' in length and 2200' in width. This claim run this location notice is posted at corner 1, approximately 2518' to corner 3, then 291' NW325° to corner 4, then 268' E90° to then 463' NE86° to corner 7, then 558' NE53° to corner 8, then SW263° to corner 10, then 1879' SE175° to corner 11, then 22 notice is posted. This claim is marked by 11 monuments, one | s from the location<br>North 0° to corne<br>corner 5, then 338<br>n 1198' SW184° to<br>200' W270° back to | n monument on<br>r 2, then 1098'<br>'SE144° to co<br>corner 9 then | which<br>NE77°<br>rner 6,<br>164' |     |
| The location monument on which this notice is posted is sit                                                                                                                                                                                                                                                                                                                                                                                                    |                                                                                                           |                                                                    | ownship                           |     |
| 10 N , Range 5 W , Gila Salt River Base and                                                                                                                                                                                                                                                                                                                                                                                                                    |                                                                                                           |                                                                    |                                   |     |
| ortions of the following legal subdivision(s) if located by legal subdivision                                                                                                                                                                                                                                                                                                                                                                                  |                                                                                                           |                                                                    |                                   |     |
| ection (s), Township (s) and Range (s) Pt of the SE1/4 AND Pt of                                                                                                                                                                                                                                                                                                                                                                                               |                                                                                                           |                                                                    |                                   |     |

Then 164' SW263° to corner 10, then 1879' SE175° to corner 11, then 2200' W270° back to corner 1.

DATED AND POSTED on the ground this 4th day of February 20 09

LOCATOR (s) Tahara Brown Gerald Gordon, Jr., Todd Teets, Jr., Gary Jirak Form MCF102

See attached address sheet with additional signatures Revised July 2005

The locality of this claim with reference to some natural object or permanent monument and additional Information concerning its locality are as follows: Corner 1 is 1500' West 0' North of USGLO Survey Stake Stamped "T10N R5W S34 S35 T9N R5W S3 S2 1916" then go 2518' North 0° to corner 2, then 1098' NE77° to corner 3, then 291' NW325° to corner 4, then 268' E90° to corner 5, then 338' SE144° To corner 6, then 463' NE86° to corner 7, then 558' NE53° to corner 8, then 1198' SW184° to corner 9

and Pt. of the NW1/4 of SEC. 36 T10N R5W

This form is available from the Arizona Department of Mines & Mineral Resources and may be reproduced.

156 acres

,Gila Salt River Base and Meridian, Arizona.

The boundaries of this claim exclude any patented, private, state land, or any other legally staked and maintained mining claim filed prior to this claim.