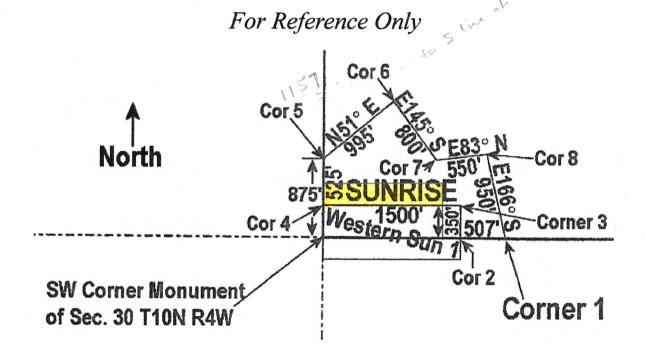

## **Exploded View of Sunrise**

For Reference Only

Sunrise Placer Mining Claim Sec. 30, T10N R4W, GSRB&M, AZ. Yavapai County, AZ 1"=1043'approx. 5' PVC Posts w/ alum name tags.

PHOENIX, AZ

98:11 A F- 89A POUS