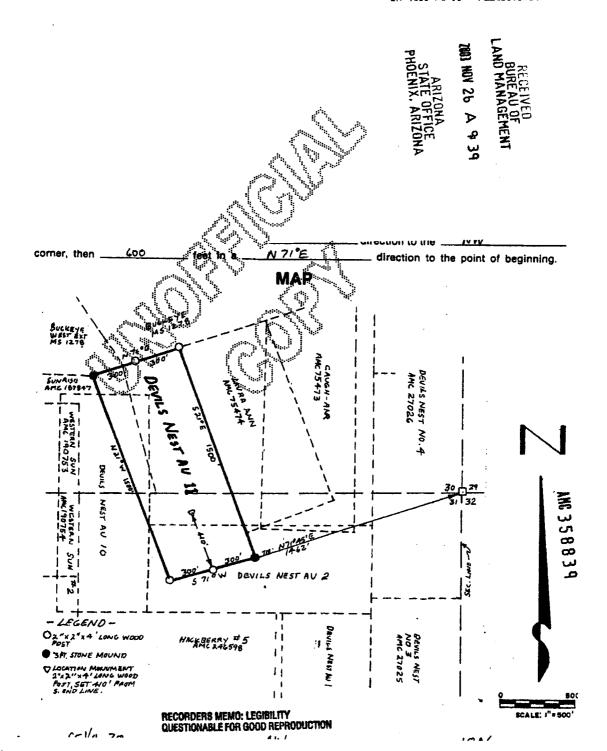

**Rod Ebert** 

Senior Land Law Examiner

Acreage determination for 2 mining claims.

|                                                                                                                                                                                                                                                                                                                                                                                                                                                                |                                                                                                           | Menio                                                              | 291                               | ,40 |
|----------------------------------------------------------------------------------------------------------------------------------------------------------------------------------------------------------------------------------------------------------------------------------------------------------------------------------------------------------------------------------------------------------------------------------------------------------------|-----------------------------------------------------------------------------------------------------------|--------------------------------------------------------------------|-----------------------------------|-----|
| When Recorded, return to: Tahara Brown P.O. Box 942 Yarnell, AZ, 85362                                                                                                                                                                                                                                                                                                                                                                                         | Write                                                                                                     | A A                                                                | ₩ BL                              |     |
| LOCATION NOTICE FOR PLACER MINING CLAIM                                                                                                                                                                                                                                                                                                                                                                                                                        |                                                                                                           | U                                                                  | A A                               | 7)  |
| NOTICE IS HEREBY GIVEN that the                                                                                                                                                                                                                                                                                                                                                                                                                                | _                                                                                                         |                                                                    | AZS                               |     |
| placer mining claim has been located by Tahara Brown, Gerald Gordon, Jr., Todd Teets, Jr., Stan Jirak Gina Jirak, Sawdon Jirak, Gary Jirak, Mona P. Jirak-Moffitt whose current mailing                                                                                                                                                                                                                                                                        | BLM<br>Date<br>Stamp                                                                                      | IOEIWX, AZ                                                         | AZ STATE OFFIC                    |     |
| address is P.O. Box 942, Yarnell, AZ, 85362                                                                                                                                                                                                                                                                                                                                                                                                                    |                                                                                                           |                                                                    | 10E                               |     |
| *see attached list for additional addresses                                                                                                                                                                                                                                                                                                                                                                                                                    |                                                                                                           |                                                                    |                                   |     |
| The general course of the claim is South to North and irregula Arizona.  This claim is 3089' in length and 2200' in width. This claim run this location notice is posted at corner 1, approximately 2518' to corner 3, then 291' NW325° to corner 4, then 268' E90° to then 463' NE86° to corner 7, then 558' NE53° to corner 8, then SW263° to corner 10, then 1879' SE175° to corner 11, then 22 notice is posted. This claim is marked by 11 monuments, one | s from the location<br>North 0° to corne<br>corner 5, then 338<br>n 1198' SW184° to<br>200' W270° back to | n monument on<br>r 2, then 1098'<br>'SE144° to co<br>corner 9 then | which<br>NE77°<br>rner 6,<br>164' |     |
| The location monument on which this notice is posted is sit                                                                                                                                                                                                                                                                                                                                                                                                    |                                                                                                           |                                                                    | ownship                           |     |
| 10 N , Range 5 W , Gila Salt River Base and                                                                                                                                                                                                                                                                                                                                                                                                                    |                                                                                                           |                                                                    |                                   |     |
| ortions of the following legal subdivision(s) if located by legal subdivision                                                                                                                                                                                                                                                                                                                                                                                  |                                                                                                           |                                                                    |                                   |     |
| ection (s), Township (s) and Range (s) Pt of the SE1/4 AND Pt of                                                                                                                                                                                                                                                                                                                                                                                               |                                                                                                           |                                                                    |                                   |     |

Then 164' SW263° to corner 10, then 1879' SE175° to corner 11, then 2200' W270° back to corner 1.

DATED AND POSTED on the ground this 4th day of February 20 09

LOCATOR (s) Tahara Brown Gerald Gordon, Jr., Todd Teets, Jr., Gary Jirak Form MCF102

See attached address sheet with additional signatures Revised July 2005

The locality of this claim with reference to some natural object or permanent monument and additional Information concerning its locality are as follows: Corner 1 is 1500' West 0' North of USGLO Survey Stake Stamped "T10N R5W S34 S35 T9N R5W S3 S2 1916" then go 2518' North 0° to corner 2, then 1098' NE77° to corner 3, then 291' NW325° to corner 4, then 268' E90° to corner 5, then 338' SE144° To corner 6, then 463' NE86° to corner 7, then 558' NE53° to corner 8, then 1198' SW184° to corner 9

and Pt. of the NW1/4 of SEC. 36 T10N R5W

This form is available from the Arizona Department of Mines & Mineral Resources and may be reproduced.

156 acres

,Gila Salt River Base and Meridian, Arizona.

The boundaries of this claim exclude any patented, private, state land, or any other legally staked and maintained mining claim filed prior to this claim.