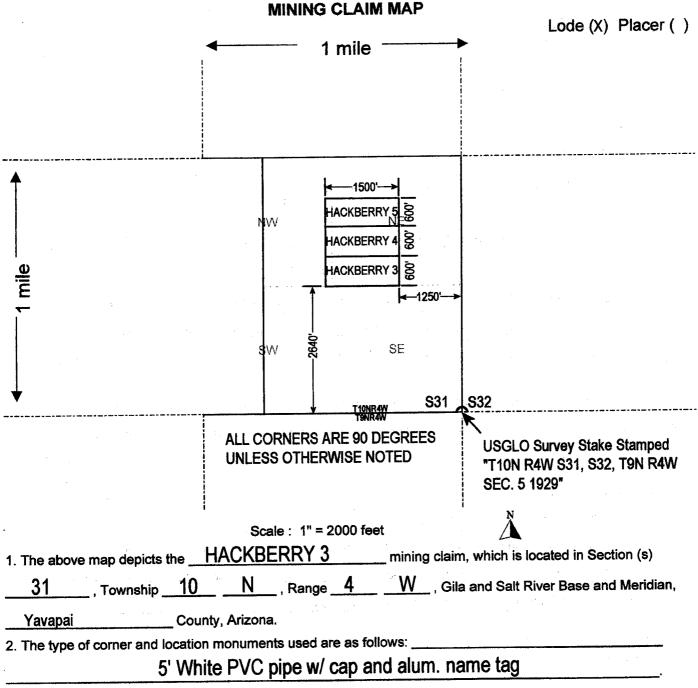

**Rod Ebert** 

Senior Land Law Examiner

Acreage determination for 2 mining claims.

|                                                                                                                                                                                                                                                                                                                                                                                                                                                                |                                                                                                           | Menio                                                              | 291                               | ,40 |
|----------------------------------------------------------------------------------------------------------------------------------------------------------------------------------------------------------------------------------------------------------------------------------------------------------------------------------------------------------------------------------------------------------------------------------------------------------------|-----------------------------------------------------------------------------------------------------------|--------------------------------------------------------------------|-----------------------------------|-----|
| When Recorded, return to: Tahara Brown P.O. Box 942 Yarnell, AZ, 85362                                                                                                                                                                                                                                                                                                                                                                                         | Write                                                                                                     | A A                                                                | ₩ BL                              |     |
| LOCATION NOTICE FOR PLACER MINING CLAIM                                                                                                                                                                                                                                                                                                                                                                                                                        |                                                                                                           | U                                                                  | A A                               | 7)  |
| NOTICE IS HEREBY GIVEN that the                                                                                                                                                                                                                                                                                                                                                                                                                                | _                                                                                                         |                                                                    | AZS                               |     |
| placer mining claim has been located by Tahara Brown, Gerald Gordon, Jr., Todd Teets, Jr., Stan Jirak Gina Jirak, Sawdon Jirak, Gary Jirak, Mona P. Jirak-Moffitt whose current mailing                                                                                                                                                                                                                                                                        | BLM<br>Date<br>Stamp                                                                                      | IOEIWX, AZ                                                         | AZ STATE OFFIC                    |     |
| address is P.O. Box 942, Yarnell, AZ, 85362                                                                                                                                                                                                                                                                                                                                                                                                                    |                                                                                                           |                                                                    | 10E                               |     |
| *see attached list for additional addresses                                                                                                                                                                                                                                                                                                                                                                                                                    |                                                                                                           |                                                                    |                                   |     |
| The general course of the claim is South to North and irregula Arizona.  This claim is 3089' in length and 2200' in width. This claim run this location notice is posted at corner 1, approximately 2518' to corner 3, then 291' NW325° to corner 4, then 268' E90° to then 463' NE86° to corner 7, then 558' NE53° to corner 8, then SW263° to corner 10, then 1879' SE175° to corner 11, then 22 notice is posted. This claim is marked by 11 monuments, one | s from the location<br>North 0° to corne<br>corner 5, then 338<br>n 1198' SW184° to<br>200' W270° back to | n monument on<br>r 2, then 1098'<br>'SE144° to co<br>corner 9 then | which<br>NE77°<br>rner 6,<br>164' |     |
| The location monument on which this notice is posted is sit                                                                                                                                                                                                                                                                                                                                                                                                    |                                                                                                           |                                                                    | ownship                           |     |
| 10 N , Range 5 W , Gila Salt River Base and                                                                                                                                                                                                                                                                                                                                                                                                                    |                                                                                                           |                                                                    |                                   |     |
| ortions of the following legal subdivision(s) if located by legal subdivision                                                                                                                                                                                                                                                                                                                                                                                  |                                                                                                           |                                                                    |                                   |     |
| ection (s), Township (s) and Range (s) Pt of the SE1/4 AND Pt of                                                                                                                                                                                                                                                                                                                                                                                               |                                                                                                           |                                                                    |                                   |     |

Then 164' SW263° to corner 10, then 1879' SE175° to corner 11, then 2200' W270° back to corner 1.

DATED AND POSTED on the ground this 4th day of February 20 09

LOCATOR (s) Tahara Brown Gerald Gordon, Jr., Todd Teets, Jr., Gary Jirak Form MCF102

See attached address sheet with additional signatures Revised July 2005

The locality of this claim with reference to some natural object or permanent monument and additional Information concerning its locality are as follows: Corner 1 is 1500' West 0' North of USGLO Survey Stake Stamped "T10N R5W S34 S35 T9N R5W S3 S2 1916" then go 2518' North 0° to corner 2, then 1098' NE77° to corner 3, then 291' NW325° to corner 4, then 268' E90° to corner 5, then 338' SE144° To corner 6, then 463' NE86° to corner 7, then 558' NE53° to corner 8, then 1198' SW184° to corner 9

and Pt. of the NW1/4 of SEC. 36 T10N R5W

This form is available from the Arizona Department of Mines & Mineral Resources and may be reproduced.

156 acres

,Gila Salt River Base and Meridian, Arizona.

The boundaries of this claim exclude any patented, private, state land, or any other legally staked and maintained mining claim filed prior to this claim.