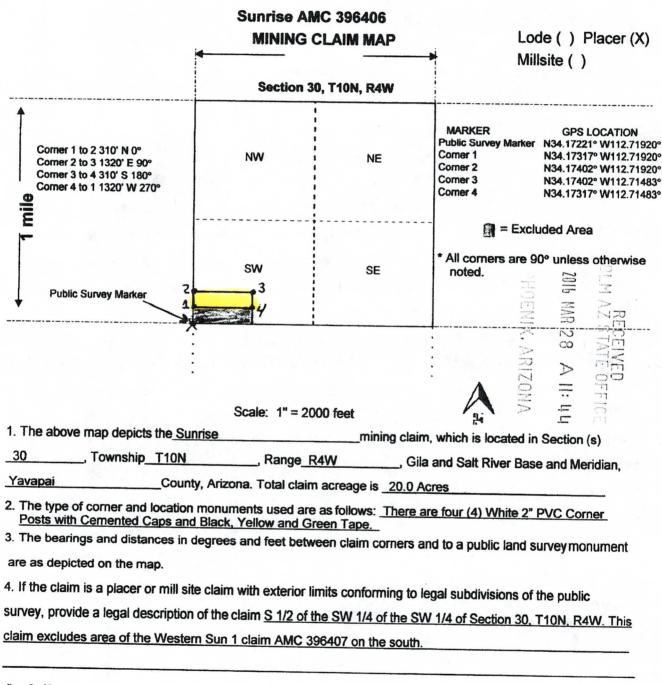

## **Exploded View of Sunrise**

For Reference Only

Sunrise Placer Mining Claim Sec. 30, T10N R4W, GSRB&M, AZ. Yavapai County, AZ 1"=1043'approx. 5' PVC Posts w/ alum name tags.

PHOENIX, AZ

98:11 A F- 89A POUS