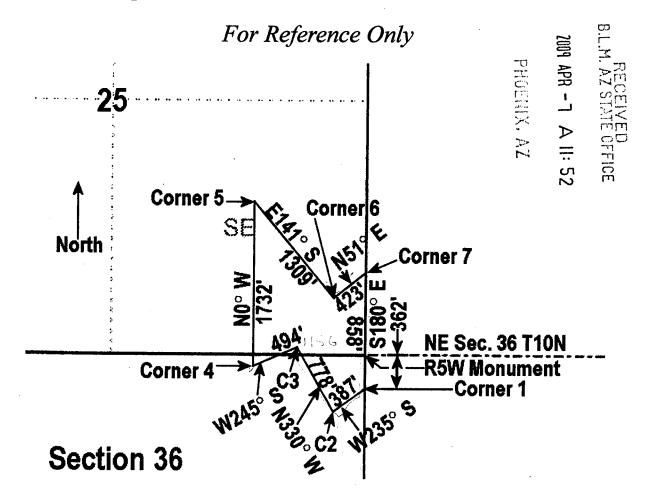

AMC 396401

AMC396404

AMC396406

October 18, 2012

Cadastral Survey of the BLM Arizona State Office was requested to furnish an acreage determination for AMC396404 and AMC396406. This was done and it was determined that AMC396404 had an acreage of135.6 acres. The acreage for AMC396406 was 34.8. This was either equal to or had no effect on the 20 increment for placer mining claim acreage determination

**Rod Ebert** 

Senior Land Law Examiner

Acreage determination for 2 mining claims.

|                                                                                                                                                                                                                                                                                                                                                                                                                                                                |                                                                                                           | Menio                                                              | 291                               | ,40 |
|----------------------------------------------------------------------------------------------------------------------------------------------------------------------------------------------------------------------------------------------------------------------------------------------------------------------------------------------------------------------------------------------------------------------------------------------------------------|-----------------------------------------------------------------------------------------------------------|--------------------------------------------------------------------|-----------------------------------|-----|
| When Recorded, return to: Tahara Brown P.O. Box 942 Yarnell, AZ, 85362                                                                                                                                                                                                                                                                                                                                                                                         | Write                                                                                                     | A A                                                                | ₩ BL                              |     |
| LOCATION NOTICE FOR PLACER MINING CLAIM                                                                                                                                                                                                                                                                                                                                                                                                                        |                                                                                                           | U                                                                  | A A                               | 7)  |
| NOTICE IS HEREBY GIVEN that the                                                                                                                                                                                                                                                                                                                                                                                                                                | _                                                                                                         |                                                                    | AZS                               |     |
| placer mining claim has been located by Tahara Brown, Gerald Gordon, Jr., Todd Teets, Jr., Stan Jirak Gina Jirak, Sawdon Jirak, Gary Jirak, Mona P. Jirak-Moffitt whose current mailing                                                                                                                                                                                                                                                                        | BLM<br>Date<br>Stamp                                                                                      | IOEIWX, AZ                                                         | AZ STATE OFFIC                    |     |
| address is P.O. Box 942, Yarnell, AZ, 85362                                                                                                                                                                                                                                                                                                                                                                                                                    |                                                                                                           |                                                                    | 10E                               |     |
| *see attached list for additional addresses                                                                                                                                                                                                                                                                                                                                                                                                                    |                                                                                                           |                                                                    |                                   |     |
| The general course of the claim is South to North and irregula Arizona.  This claim is 3089' in length and 2200' in width. This claim run this location notice is posted at corner 1, approximately 2518' to corner 3, then 291' NW325° to corner 4, then 268' E90° to then 463' NE86° to corner 7, then 558' NE53° to corner 8, then SW263° to corner 10, then 1879' SE175° to corner 11, then 22 notice is posted. This claim is marked by 11 monuments, one | s from the location<br>North 0° to corne<br>corner 5, then 338<br>n 1198' SW184° to<br>200' W270° back to | n monument on<br>r 2, then 1098'<br>'SE144° to co<br>corner 9 then | which<br>NE77°<br>rner 6,<br>164' |     |
| The location monument on which this notice is posted is sit                                                                                                                                                                                                                                                                                                                                                                                                    |                                                                                                           |                                                                    | ownship                           |     |
| 10 N , Range 5 W , Gila Salt River Base and                                                                                                                                                                                                                                                                                                                                                                                                                    |                                                                                                           |                                                                    |                                   |     |
| ortions of the following legal subdivision(s) if located by legal subdivision                                                                                                                                                                                                                                                                                                                                                                                  |                                                                                                           |                                                                    |                                   |     |
| ection (s), Township (s) and Range (s) Pt of the SE1/4 AND Pt of                                                                                                                                                                                                                                                                                                                                                                                               |                                                                                                           |                                                                    |                                   |     |

See attached address sheet with additional signatures Revised July 2005

The locality of this claim with reference to some natural object or permanent monument and additional Information concerning its locality are as follows: Corner 1 is 1500' West 0' North of USGLO Survey Stake Stamped "T10N R5W S34 S35 T9N R5W S3 S2 1916" then go 2518' North 0° to corner 2, then 1098' NE77° to corner 3, then 291' NW325° to corner 4, then 268' E90° to corner 5, then 338' SE144° To corner 6, then 463' NE86° to corner 7, then 558' NE53° to corner 8, then 1198' SW184° to corner 9

and Pt. of the NW1/4 of SEC. 36 T10N R5W

This form is available from the Arizona Department of Mines & Mineral Resources and may be reproduced.

156 acres

,Gila Salt River Base and Meridian, Arizona.

The boundaries of this claim exclude any patented, private, state land, or any other legally staked and maintained mining claim filed prior to this claim.