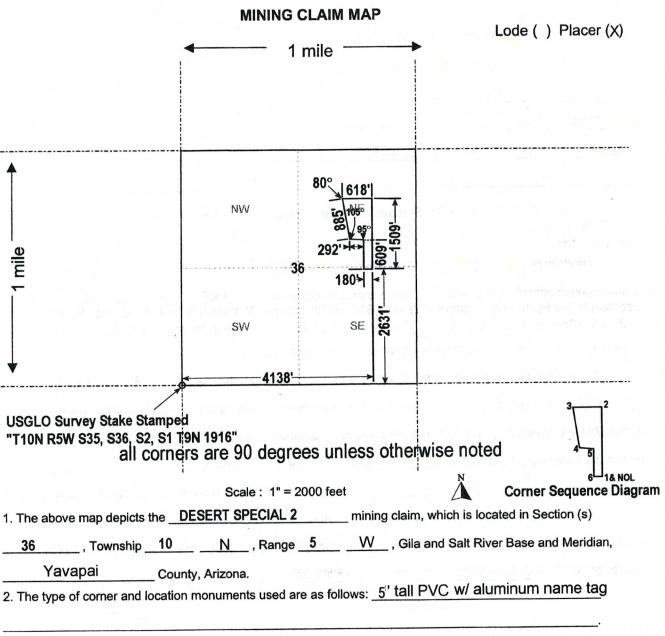

AMC 396401

AMC396404

AMC396406

October 18, 2012

Cadastral Survey of the BLM Arizona State Office was requested to furnish an acreage determination for AMC396404 and AMC396406. This was done and it was determined that AMC396404 had an acreage of135.6 acres. The acreage for AMC396406 was 34.8. This was either equal to or had no effect on the 20 increment for placer mining claim acreage determination

**Rod Ebert** 

Senior Land Law Examiner

Acreage determination for 2 mining claims.

|                                                                                                                                                                                                                                                                                                                                                                                                                                                                |                                                                                                           | Menio                                                              | 291                               | ,40 |
|----------------------------------------------------------------------------------------------------------------------------------------------------------------------------------------------------------------------------------------------------------------------------------------------------------------------------------------------------------------------------------------------------------------------------------------------------------------|-----------------------------------------------------------------------------------------------------------|--------------------------------------------------------------------|-----------------------------------|-----|
| When Recorded, return to: Tahara Brown P.O. Box 942 Yarnell, AZ, 85362                                                                                                                                                                                                                                                                                                                                                                                         | Write                                                                                                     | A A                                                                | ₩ BL                              |     |
| LOCATION NOTICE FOR PLACER MINING CLAIM                                                                                                                                                                                                                                                                                                                                                                                                                        |                                                                                                           | U                                                                  | A A                               | 7)  |
| NOTICE IS HEREBY GIVEN that the                                                                                                                                                                                                                                                                                                                                                                                                                                | _                                                                                                         |                                                                    | AZS                               |     |
| placer mining claim has been located by Tahara Brown, Gerald Gordon, Jr., Todd Teets, Jr., Stan Jirak Gina Jirak, Sawdon Jirak, Gary Jirak, Mona P. Jirak-Moffitt whose current mailing                                                                                                                                                                                                                                                                        | BLM<br>Date<br>Stamp                                                                                      | IOEIWX, AZ                                                         | AZ STATE OFFIC                    |     |
| address is P.O. Box 942, Yarnell, AZ, 85362                                                                                                                                                                                                                                                                                                                                                                                                                    |                                                                                                           |                                                                    | 10E                               |     |
| *see attached list for additional addresses                                                                                                                                                                                                                                                                                                                                                                                                                    |                                                                                                           |                                                                    |                                   |     |
| The general course of the claim is South to North and irregula Arizona.  This claim is 3089' in length and 2200' in width. This claim run this location notice is posted at corner 1, approximately 2518' to corner 3, then 291' NW325° to corner 4, then 268' E90° to then 463' NE86° to corner 7, then 558' NE53° to corner 8, then SW263° to corner 10, then 1879' SE175° to corner 11, then 22 notice is posted. This claim is marked by 11 monuments, one | s from the location<br>North 0° to corne<br>corner 5, then 338<br>n 1198' SW184° to<br>200' W270° back to | n monument on<br>r 2, then 1098'<br>'SE144° to co<br>corner 9 then | which<br>NE77°<br>rner 6,<br>164' |     |
| The location monument on which this notice is posted is sit                                                                                                                                                                                                                                                                                                                                                                                                    |                                                                                                           |                                                                    | ownship                           |     |
| 10 N , Range 5 W , Gila Salt River Base and                                                                                                                                                                                                                                                                                                                                                                                                                    |                                                                                                           |                                                                    |                                   |     |
| ortions of the following legal subdivision(s) if located by legal subdivision                                                                                                                                                                                                                                                                                                                                                                                  |                                                                                                           |                                                                    |                                   |     |
| ection (s), Township (s) and Range (s) Pt of the SE1/4 AND Pt of                                                                                                                                                                                                                                                                                                                                                                                               |                                                                                                           |                                                                    |                                   |     |

See attached address sheet with additional signatures Revised July 2005

The locality of this claim with reference to some natural object or permanent monument and additional Information concerning its locality are as follows: Corner 1 is 1500' West 0' North of USGLO Survey Stake Stamped "T10N R5W S34 S35 T9N R5W S3 S2 1916" then go 2518' North 0° to corner 2, then 1098' NE77° to corner 3, then 291' NW325° to corner 4, then 268' E90° to corner 5, then 338' SE144° To corner 6, then 463' NE86° to corner 7, then 558' NE53° to corner 8, then 1198' SW184° to corner 9

and Pt. of the NW1/4 of SEC. 36 T10N R5W

This form is available from the Arizona Department of Mines & Mineral Resources and may be reproduced.

156 acres

,Gila Salt River Base and Meridian, Arizona.

The boundaries of this claim exclude any patented, private, state land, or any other legally staked and maintained mining claim filed prior to this claim.