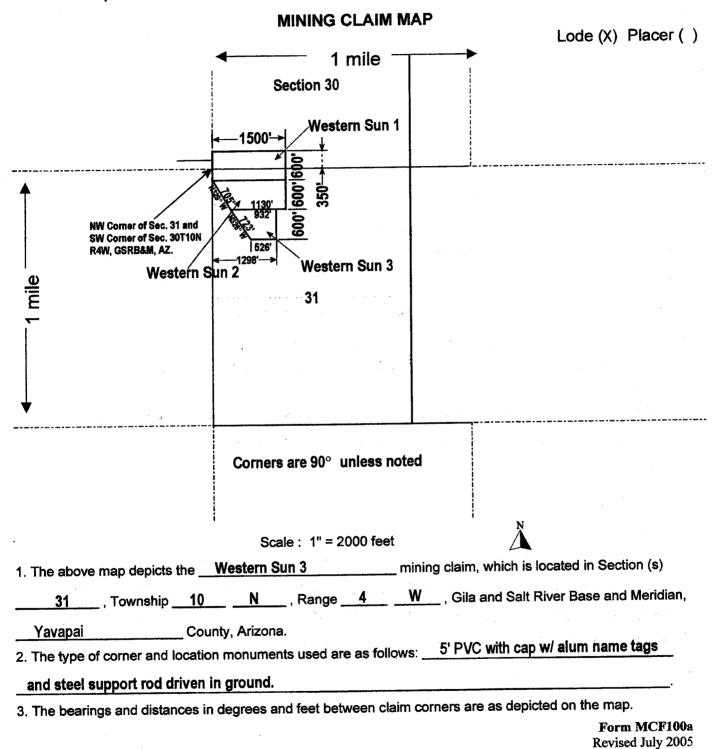

|               |                       |                                        |                                        |
| Tahara Brown                                                               |               |                       |                                        |                                        |
|                                                                            |               |                       | Forn                                   | n MCF100                               |

Form MCF100 Revised July 2005 The boundaries of the claim exclude any patented, private, state land, or any other legally staked, maintained, filed, and properly recorded mining claim located prior to this claim that complies with Federal and Arizona State Statutes.



This form is available from the Arizona Department of Mines & Mineral Resources and may be reproduced.

DEPARTMENT OF INTERIOR
BUREAU OF LAND MANAGEMENT

**RUN DATE:** 

04/07/2009 Page 1 of 1

Input Parameters for Geographic Report with Land

System Id = CR

Admin State = AZ

Geo State =

Casetype Begins With

Case Disp Txt = AUTHORIZED, CANCELLED, EXPIRED, PENDING, REJECTED, RELINQUISHED, VOID, WITHDRAWN

Mer Twp Rng =

Section =

Mtrs = 14 0100N 0050W 035, 14 0100N 0050W 036

Commodity =

Commodity Txt =

Pending Org =

Pend Org Decode =

Total Rows Returned: 10

**RUN TIME: 11:31 AM** 

Adm State: AZ

UNITED STATES DEPARTMENT OF INTERIOR
BUREAU OF LAND MANAGEMENT
GEOGRAPHIC REPORT WITH LAND
Sorted by Meridian Township Range

RUN DATE: 04/07/2009

Page 1 of 2

e 1 c

GE So

Serial Num